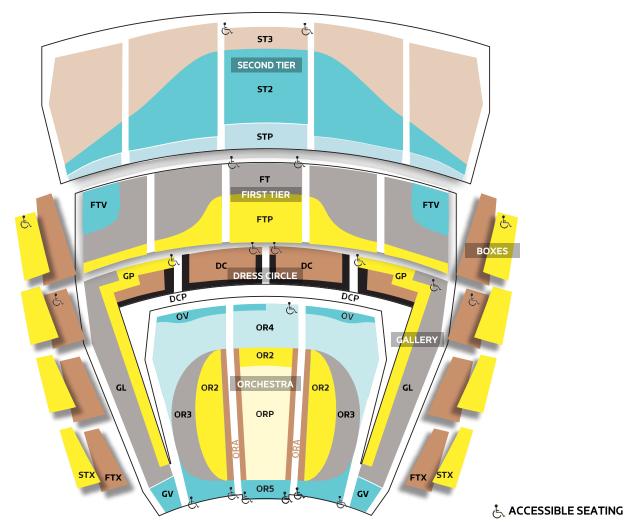

## MARION OLIVER MCCAW HALL English subtitle are visible from all seating areas.

ADA accessible seating prices are the same as the adjacent pricing zone unless otherwise listed.

Accessible seating is available on all seating levels.