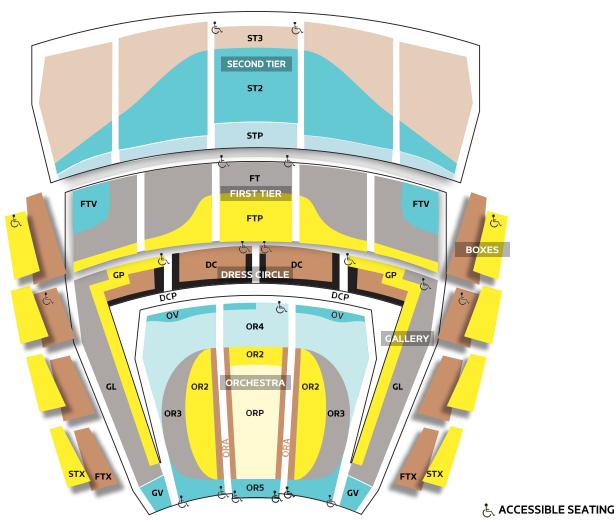

## MARION OLIVER MCCAW HALL

English subtitle are visible from all seating areas.

|                                                                                                                  |                                                                                                                                                    | •                   |        |         |        |         |           |        |
|------------------------------------------------------------------------------------------------------------------|----------------------------------------------------------------------------------------------------------------------------------------------------|---------------------|--------|---------|--------|---------|-----------|--------|
| <b>2021/22 SEASON</b>                                                                                            | FRIDAY                                                                                                                                             | SATURDAY            |        |         | SUNDAY |         | WEDNESDAY |        |
|                                                                                                                  | EVENING                                                                                                                                            | OPENING             | SECOND | THIRD   | FIRST  | SECOND  | FIRST     | SECOND |
| La bohéme                                                                                                        | 22-Oct                                                                                                                                             | 16-Oct              | 23-Oct | 30-Oct  | 17-Oct | 24-Oct  | 20-Oct    | 27-Oct |
| Orpheus and Eurydice<br>(performances in Tagney Jones Hall at the Opera Center)                                  | Choose your preferred date with your renewal from the following options:<br>Jan. 12, 13, 14, 15, 16,19, 20, 21, 22, 23, 26, 27, 28, 29, & 30, 2022 |                     |        |         |        |         |           |        |
| Blue                                                                                                             | 11-Mar                                                                                                                                             | 26-Feb 5-Mar 12-Mar |        | 27-Febi |        | 2-Mar   | 9-Mar     |        |
| The Marriage of Figaro                                                                                           | 20-May                                                                                                                                             | 7-May               | 14-May | 21-May  | 8-May  | 15-May  | 11-May    | 18-May |
| SECOND TIER 3                                                                                                    | \$196                                                                                                                                              | \$208               |        | \$208   |        | \$202   |           |        |
| ORCHESTRA VALUE, ORCHESTRA 5, GALLERY VALUE, FIRST TIER VALUE, SECOND TIER 2, & ORCHESTRA 4, & SECOND TIER BOXES | \$222                                                                                                                                              | \$254               |        | \$254   |        | \$236   |           |        |
| ORCHESTRA 4, SECOND TIER PRIME                                                                                   | \$256                                                                                                                                              | \$300               |        | \$297   |        | \$270   |           |        |
| ORCHESTRA 3, GALLERY, FIRST TIER, & FIRST TIER BOXES                                                             | \$309                                                                                                                                              | \$381               |        | \$369   |        | \$339   |           |        |
| ORCHESTRA 2, GALLERY PRIME, FIRST TIER PRIME,<br>SECOND TIER BOXES                                               | \$381                                                                                                                                              | \$492               |        | \$483   |        | \$420   |           |        |
| ORCHESTRA PRIME                                                                                                  | \$459                                                                                                                                              | \$636               |        | \$606   |        | \$519   |           |        |
| ORCHESTRA AISLES, DRESS CIRCLE,<br>FIRST TIER BOXES                                                              | \$549                                                                                                                                              | \$873               |        | \$723   |        | \$636   |           |        |
| DRESS CIRCLE PRIME                                                                                               | \$975                                                                                                                                              | \$1,101             |        | \$1,077 |        | \$1,026 |           |        |

Prices listed based on most expensive 3-opera combinations.

§ ADA accessible seating prices are the same as the pricing zone adjacent unless otherwise listed. Accessible seating is available on all seating levels.