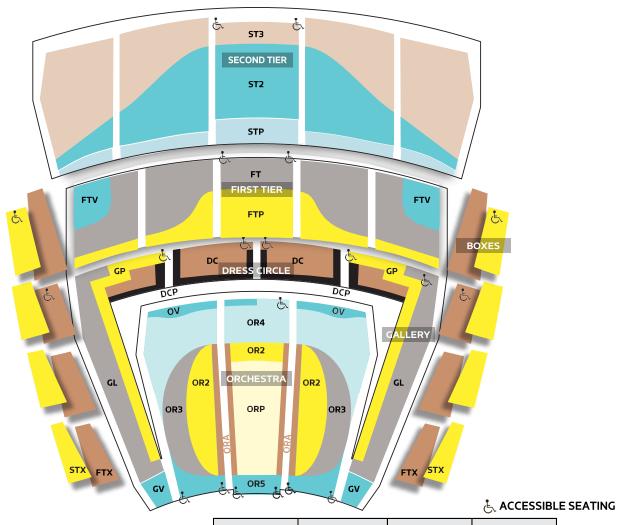

## MARION OLIVER MCCAW HALL

English subtitle are visible from all seating areas.

| <b>2021/22 SEASON</b>                                                                                            | FRIDAY                                                                                                                                             | SATURDAY |        | SUNDAY              | WEDNESDAY |
|------------------------------------------------------------------------------------------------------------------|----------------------------------------------------------------------------------------------------------------------------------------------------|----------|--------|---------------------|-----------|
|                                                                                                                  | EVENING                                                                                                                                            | OPENING  | THIRD  | SECOND              | FIRST     |
| La bohéme                                                                                                        | 22-Oct                                                                                                                                             | 16-Oct   | 30-Oct | 24-Oct              | 20-Oct    |
| Orpheus and Eurydice<br>(performances in Tagney Jones Hall at the Opera Center)                                  | Choose your preferred date with your renewal from the following options:<br>Jan. 12, 13, 14, 15, 16,19, 20, 21, 22, 23, 26, 27, 28, 29, & 30, 2022 |          |        |                     |           |
| Blue                                                                                                             | 11-Mar                                                                                                                                             | 26-Feb   | 12-Mar | 27-Feb <sup>i</sup> | 2-Mar     |
| The Marriage of Figaro                                                                                           | 20-May                                                                                                                                             | 7-May    | 21-May | 15-May              | 11-May    |
| SECOND TIER 3                                                                                                    | \$126                                                                                                                                              | \$128    |        | \$128               | \$120     |
| ORCHESTRA VALUE, ORCHESTRA 5, GALLERY VALUE, FIRST TIER VALUE, SECOND TIER 2, & ORCHESTRA 4, & SECOND TIER BOXES | \$150                                                                                                                                              | \$150    |        | \$150               | \$142     |
| ORCHESTRA 4, SECOND TIER PRIME                                                                                   | \$164                                                                                                                                              | \$166    |        | \$166               | \$156     |
| ORCHESTRA 3, GALLERY, FIRST TIER, & FIRST TIER BOXES                                                             | \$195                                                                                                                                              | \$195    |        | \$189               | \$176     |
| ORCHESTRA 2, GALLERY PRIME, FIRST TIER PRIME, SECOND TIER BOXES                                                  | \$222                                                                                                                                              | \$231    |        | \$228               | \$207     |
| ORCHESTRA PRIME                                                                                                  | \$276                                                                                                                                              | \$321    |        | \$303               | \$273     |
| ORCHESTRA AISLES, FIRST TIER BOXES                                                                               | \$306                                                                                                                                              | \$420    |        | \$345               | \$309     |