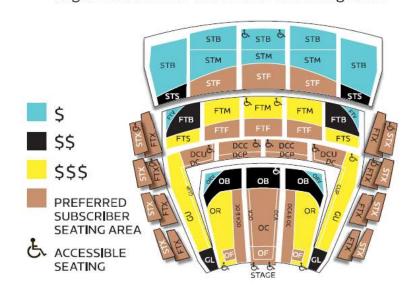

#### MARION OLIVER MCCAW HALL

English subtitles are visible from all seating areas.

Under 40? Save 50%! Details at seattlopera.org/bravo

|                                  |                      |                     |          |          |                |              | BRAVO! MEMBER** |          |                   |               | STUDENT *** |         |                   |         |         |
|----------------------------------|----------------------|---------------------|----------|----------|----------------|--------------|-----------------|----------|-------------------|---------------|-------------|---------|-------------------|---------|---------|
| 2010/20 5715011                  | SAT                  |                     |          | SUN      |                | WED          |                 | FRI      |                   | SAT           | SUN         | WED     | FRI               | SUN     | FRI     |
| 2019/20 SEASON                   | OPENING              | SECOND              | THIRD    | FIRST    | SECOND         | FIRST        | SECOND          | ADULT    | SENIOR*           | OPENING THIRD | SECOND      | FIRST   |                   | вотн    |         |
| Pagliacci & Cavelleria rusticana | 8-Aug 15-Aug 22-Aug  |                     | 9-Aug    | 16-Aug   | 12-Aug         | 19-Aug       | 21-Aug          |          |                   | •             | •           | •       |                   |         |         |
| The Elixir of Love               | 17-Oct 24-Oct 31-Oct |                     | 18-Oct   | 25-Oct   | 21-Oct 28-Oct  |              | 30-Oct          |          |                   |               |             |         |                   |         |         |
| Don Giovanni                     | 16-Jan 23-Jan 30-Jan |                     | 17-Jan   | 24-Jan   | 20-Jan 27-Jan  |              | 29-Jan          |          | See dates at left |               |             |         | See dates at left |         |         |
| Flight                           | 27-Feb               | 27-Feb 6-Mar 13-Mar |          | 28-Feb   | 7-Mar          | 3-Mar 10-Mar |                 | 12-Mar   |                   |               |             |         |                   |         |         |
| Tosca                            | 8-May                | -May 15-May 22-May  |          | 9-May    | lay 16-May 12- |              | 19-May          | 14-May   |                   |               |             |         |                   |         |         |
| Second Tier Back (STB)           | \$290                |                     |          | \$295    |                | \$225        |                 | \$270    | \$250             | \$189         | \$191       | \$182   | \$184             | \$191   | \$184   |
| Orchestra Value (ORV)            | \$370                |                     |          | \$385    |                | \$310        |                 | \$340    | \$318             | \$248         | \$240       | \$237   | \$248             | \$240   | \$248   |
| First Tier Value (FTV)           | \$370                |                     |          | \$385    |                | \$310        |                 | \$340    | \$318             | \$248         | \$240       | \$237   | \$248             | \$240   | \$248   |
| Second Tier Middle (STM)         | \$370                |                     |          | \$385    |                | \$310        |                 | \$340    | \$318             | \$248         | \$240       | \$237   | \$248             | \$240   | \$248   |
| Orchestra Back Senior (OB)*      | \$490                |                     |          | \$495    |                | \$435        |                 |          |                   |               |             |         |                   |         |         |
| First Tier Back Senior (FTB)*    | \$490                |                     |          | \$495    |                | \$435        |                 |          |                   |               |             |         |                   |         |         |
| Second Tier Side (STS)           | \$440                |                     |          | \$445    |                | \$370        |                 | \$425    | \$395             | \$265         | \$255       | \$250   | \$260             | \$255   | \$260   |
| Orchestra Back (OB)              | \$535                |                     |          | \$540    |                | \$465        |                 | \$455    | \$422             | \$343         | \$338       | \$332   | \$343             | \$338   | \$343   |
| First Tier Back (FTB)            | \$535                |                     |          | \$515    |                | \$465        |                 | \$455    | \$422             | \$343         | \$348       | \$337   | \$343             | \$348   | \$343   |
| Gallery Lower (GL)               | \$535                |                     |          | \$515    |                | \$465        |                 | \$455    | \$427             | \$307         | \$297       | \$291   | \$307             | \$297   | \$307   |
| First Tier Middle/Side (FTM/FTS) | \$615                |                     |          | \$590    |                | \$530        |                 | \$515    | \$475             | \$415         | \$401       | \$395   | \$410             | \$401   | \$410   |
| Gallery Upper (GU)               | \$730                |                     |          | \$660    |                | \$645        |                 | \$580    | \$540             | \$415         | \$401       | \$395   | \$415             | \$401   | \$415   |
| Gallery Upper Prime (GUP)        | \$895 L              |                     |          | \$790 L  |                | \$770 L      |                 | \$755 L  | \$710 L           | \$480 L       | \$467 L     | \$448 L | \$490 L           | \$467 L | \$490 L |
| Second Tier Front (STF)          | \$630                |                     |          | \$615    |                | \$560        |                 | \$525    | \$497             | \$397         | \$357       | \$381   | \$367             | \$357   | \$367   |
| Second Tier Box (STX)            | \$810                |                     |          | \$660    |                | \$745        |                 | \$680    | \$647             | \$478         | \$420       | \$439   | \$435             | \$420   | \$435   |
| Orchestra Front (OF)             | \$985                |                     |          | \$650    |                | \$560        |                 | \$580    | \$540             | \$695         | \$406       | \$400   | \$420             | \$406   | \$420   |
| Orchestra (OR)                   | \$985                |                     |          | \$755    |                | \$560        |                 | \$580    | \$540             | \$695         | \$516       | \$400   | \$420             | \$516   | \$420   |
| First Tier Box (FTX)             | \$1090               |                     |          | \$820    |                | \$925        |                 | \$755    | \$710             | \$795         | \$604       | \$733   | \$635             | \$604   | \$635   |
| First Tier Front (FTF)           |                      | \$1090              |          |          | \$820          |              | \$925           |          | \$710             | \$825         | \$604       | \$733   | \$635             | \$604   | \$635   |
| Orchestra Center (OC)            |                      | \$1420              |          |          | \$990          |              | \$1110          |          | \$837             | \$973         | \$618       | \$798   | \$638             | \$618   | \$638   |
| Dress Circle Upper (DCU)         | \$1420               |                     |          | \$1015   |                | \$905        |                 | \$755    | \$707             | \$1003        | \$654       | \$465   | \$498             | \$654   | \$498   |
| Orchestra Center Aisle (OCA)     | \$1725 L             |                     |          | \$1105 L |                | \$1420 L     |                 | \$1005   | \$953             | \$1192 L      | \$724 L     | \$981 L | \$777             | \$724 L | \$777   |
| Dress Circle (DC)                | \$2585 L             |                     |          | \$1310 L |                | \$1830 L     |                 | \$1295 L |                   |               |             |         |                   |         |         |
| Dress Circle Center (DCC)        | \$2635               |                     | \$1310   |          | \$1915         |              | \$1295          |          |                   |               |             |         |                   |         |         |
| Dress Circle Preferred (DCP)     | \$4490 L             |                     | \$2190 L |          | \$3055 L       |              | \$2120 L        |          |                   |               |             |         |                   |         |         |
| ₺ Second Tier Back (STB)         | \$290 L              |                     | \$295 L  |          | \$225          |              | \$270 L         | \$250 L  | \$189 L           | \$191 L       | \$182       | \$184 L | \$191 L           | \$184 L |         |
| ₺ Orchestra Back (OB)            |                      | \$370 L             |          | \$385 L  |                | \$310 L      |                 | \$340 L  | \$318 L           | \$248 L       | \$240 L     | \$237 L | \$248 L           | \$240 L | \$248 L |
| ₺ First Tier Back (FTB)          |                      | \$535               |          | \$515 L  |                | \$465 L      |                 | \$455 L  | \$422 L           | \$343         | \$297 L     | \$332 L | \$343 L           | \$297 L | \$343 L |
| ტ Gallery Upper (GU)             |                      | \$535 L             |          | \$515 L  |                | \$465 L      |                 | \$455    | \$422             | \$343         | \$297       | \$332   | \$343             | \$297   | \$343   |
| Second Tier Box (STX)            |                      | \$470 L             |          | \$455 L  |                | \$410 L      |                 | \$410 L  | \$388 L           | \$348 L       | \$310 L     | \$337 L | \$318 L           | \$310 L | \$318 L |
| ♣ First Tier Box (FTX)           |                      | \$860               |          | \$670 L  |                | \$755 L      |                 | \$610    | \$577             | \$668         | \$452 L     | \$622 L | \$498             | \$452 L | \$498   |
| Orchestra (OR)                   | \$880                |                     | \$755 L  |          | \$560          |              | \$580           | \$540    | \$680             | \$516 L       | \$400       | \$420   | \$516 L           | \$420   |         |
|                                  | \$1210               |                     | \$835 L  |          | \$5            | 60           | \$580           | \$540    | \$920             | \$596 L       | \$400       | \$420   | \$596 L           | \$420   |         |
| & Dress Circle Center (DCC)      | \$2570               |                     | \$1185 L |          | \$18           | 35           | \$1080          |          |                   |               |             |         |                   |         |         |

### KEY:

L Limited Availability. Please provide alternate choices of seating. \*Seniors age 65+. Proof of age required.

## IMPORTANT INFORMATION:

Evening performances begin at 7:30 PM.
Sunday matinees begin at 2:00 PM.
Operas, artists, schedule, and prices are subject to change.
Accessible seating is available on all levels.