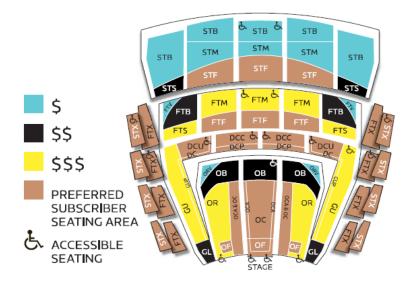

## MARION OLIVER MCCAW HALL

English subtitles are visible from all seating areas.

Under 40? Save 50%! Details at seattlopera.org/bravo

|                                  |                      |         |          |                    |               |        |          |         |                   | BRAVO! MEMBER** |         |         |         |                   | STUDENT *** |         |
|----------------------------------|----------------------|---------|----------|--------------------|---------------|--------|----------|---------|-------------------|-----------------|---------|---------|---------|-------------------|-------------|---------|
| 2019/20 SEASON                   | SAT                  |         |          | SUN                |               | WED    |          | FRI     |                   | SAT             |         | SUN     | WED     | FRI               | SUN         | FRI     |
| 2017/20 324301                   | OPENING              | SECOND  | THIRD    | FIRST              | SECOND        | FIRST  | SECOND   | ADULT   | SENIOR*           | OPENING T       | HIRD    | SECOND  | FIRST   |                   | BOTH        |         |
| Pagliacci & Cavelleria rusticana | 8-Aug 15-Aug 22-Aug  |         | 9-Aug    | 16-Aug             | 12-Aug        | 19-Aug | 21-Aug   |         | ]                 |                 |         |         |         |                   |             |         |
| The Elixir of Love               | 17-Oct 24-Oct 31-Oct |         | 18-Oct   | 25-Oct             | 21-Oct 28-Oct |        | 30-Oct   |         |                   |                 |         |         |         |                   |             |         |
| Don Giovanni                     | 16-Jan 23-Jan 30-Jan |         | 17-Jan   | 24-Jan             | 20-Jan 27-Jan |        | 29-Jan   |         | See dates at left |                 |         |         |         | See dates at left |             |         |
| Flight                           | 27-Feb 6-Mar 13-Mar  |         | 28-Feb   | 7-Mar              | 3-Mar 10-Mar  |        | 12-Mar   |         |                   |                 |         |         |         |                   |             |         |
| Tosca                            | 8-May                | 15-May  | 22-May   | 9-May 16-May 12-Ma |               | 12-May | 19-May   | 14-     | Мау               |                 |         |         |         |                   |             |         |
| Second Tier Back (STB)           | \$198                |         | \$201    |                    | \$162         |        | \$186    | \$177   | \$117             |                 | \$117   | \$114   | \$114   | \$117             | \$114       |         |
| Orchestra Value (ORV)            | \$249                |         | \$267    |                    | \$228         |        | \$231    | \$219   | \$150             |                 | \$150   | \$153   | \$150   | \$150             | \$150       |         |
| First Tier Value (FTV)           | \$249                |         | \$267    |                    | \$228         |        | \$231    | \$219   | \$150             |                 | \$150   | \$153   | \$150   | \$150             | \$150       |         |
| Second Tier Middle (STM)         | \$249                |         | \$267    |                    | \$228         |        | \$231    | \$219   | \$150             |                 | \$150   | \$153   | \$150   | \$150             | \$150       |         |
| Orchestra Back Senior (OB)*      | \$342                |         | \$354    |                    | \$321         |        |          |         |                   |                 |         |         |         |                   |             |         |
| First Tier Back Senior (FTB)*    | \$342                |         | \$354    |                    | \$321         |        |          |         |                   |                 |         |         |         |                   |             |         |
| Second Tier Side (STS)           | \$291                |         | \$306    |                    | \$267         |        | \$282    | \$267   | \$159             |                 | \$159   | \$162   | \$156   | \$159             | \$156       |         |
| Orchestra Back (OB)              | \$369                |         | \$384    |                    | \$342         |        | \$321    | \$306   | \$213             |                 | \$216   | \$216   | \$213   | \$216             | \$213       |         |
| First Tier Back (FTB)            | \$369                |         | \$369    |                    | \$342         |        | \$321    | \$306   | \$213             |                 | \$222   | \$219   | \$213   | \$222             | \$213       |         |
| Gallery Lower (GL)               | \$363                |         | \$363    |                    | \$336         |        | \$315    | \$300   | \$189             |                 | \$189   | \$189   | \$189   | \$189             | \$189       |         |
| First Tier Middle/Side (FTM/FTS) | \$426                |         | \$-      | \$432              |               | 96     | \$363    | \$345   | \$255             |                 | \$261   | \$261   | \$252   | \$261             | \$252       |         |
| Gallery Upper (GU)               | \$495                |         | \$477    |                    | \$474         |        | \$402    | \$381   | \$255             |                 | \$261   | \$261   | \$255   | \$261             | \$255       |         |
| Gallery Upper Prime (GUP)        | \$603 L              |         | \$567 L  |                    | \$561 L       |        | \$516 L  | \$492 L | \$294 L           | _               | \$303 L | \$294 L | \$300 L | \$303 L           | \$300 L     |         |
| Second Tier Front (STF)          |                      | \$456   |          | \$4                | \$450 \$      |        | 29       | \$381   | \$366             | \$279           |         | \$249   | \$279   | \$249             | \$249       | \$249   |
| Second Tier Box (STX)            | \$583                |         | \$508    |                    | \$5           | \$583  |          | \$469   | \$334             |                 | \$304   | \$331   | \$295   | \$304             | \$295       |         |
| Orchestra Front (OF)             | \$754                |         | \$471    |                    | \$417         |        | \$402    | \$381   | \$529             |                 | \$264   | \$264   | \$258   | \$264             | \$258       |         |
| Orchestra (OR)                   | \$754                |         | \$576    |                    | \$417         |        | \$402    | \$381   | \$529             |                 | \$372   | \$264   | \$258   | \$372             | \$258       |         |
| First Tier Box (FTX)             | \$847                |         | \$641    |                    | \$761         |        | \$575    | \$554   | \$613             |                 | \$446   | \$581   | \$449   | \$446             | \$449       |         |
| First Tier Front (FTF)           | \$847                |         | \$641    |                    | \$761         |        | \$575    | \$554   | \$631             |                 | \$446   | \$581   | \$449   | \$446             | \$449       |         |
| Orchestra Center (OC)            | \$1104               |         | \$752    |                    | \$904         |        | \$656    | \$632   | \$771             |                 | \$452   | \$640   | \$446   | \$452             | \$446       |         |
| Dress Circle Upper (DCU)         | \$1120               |         | \$788    |                    | \$660         |        | \$522    | \$495   | \$805             |                 | \$494   | \$309   | \$306   | \$494             | \$306       |         |
| Orchestra Center Aisle (OCA)     | \$1349 L             |         | \$848 L  |                    | \$1148 L      |        | \$746    | \$719   | \$962 L           | _               | \$536 L | \$797 L | \$545   | \$536 L           | \$545       |         |
| Dress Circle (DC)                | \$2263 L             |         | \$1037 L |                    | \$1629 L      |        | \$983 L  |         |                   |                 |         |         |         |                   |             |         |
| Dress Circle Center (DCC)        | \$2209               |         | \$944    |                    | \$1659        |        | \$944    |         |                   |                 |         |         |         |                   |             |         |
| Dress Circle Preferred (DCP)     | \$3757 L             |         | \$1647 L |                    | \$2727 L      |        | \$1647 L |         |                   |                 |         |         |         |                   |             |         |
| も Second Tier Back (STB)         | \$198 L              |         | \$201 L  |                    | \$162         |        | \$186 L  | \$177 L | \$117 L           |                 | \$117 L | \$114   | \$114 L | \$117 L           | \$114 L     |         |
| も Orchestra Back (OB)            | \$249 L              |         | \$267 L  |                    | \$228 L       |        | \$231 L  | \$219 L | \$150 L           | -               | \$150 L | \$153 L | \$150 L | \$150 L           | \$150 L     |         |
| & First Tier Back (FTB)          | \$369                |         | \$363 L  |                    | \$342 L       |        | \$321 L  | \$306 L | \$213             |                 | \$189 L | \$216 L | \$213 L | \$189 L           | \$213 L     |         |
| も Gallery Upper (GU)             |                      | \$369 L |          | \$3                | \$363 L       |        | \$342 L  |         | \$306             | \$213 L         |         | \$189 L | \$216 L | \$213             | \$189 L     | \$213   |
| & Second Tier Box (STX)          |                      | \$349 L |          | \$3                | 37 L          | \$32   | 8 L      | \$301 L | \$289 L           | \$250 L         | -       | \$220 L | \$253 L | \$220 L           | \$220 L     | \$220 L |
| € First Tier Box (FTX)           | \$694                |         | \$5      | 18 L \$6           |               | 2 L    | \$476    | \$461   | \$538             |                 | \$344 L | \$506 L | \$368   | \$344 L           | \$368       |         |
| もOrchestra (OR)                  | \$691                |         | \$5      | 76 L               | \$4           | 17     | \$402    | \$381   | \$520             |                 | \$372 L | \$264   | \$258   | \$372 L           | \$258       |         |
| & Dress Circle Upper (DCU)       | \$979                |         | \$6      | 56 L               | \$4           | 17     | \$402    | \$381   | \$754             |                 | \$452 L | \$264   | \$258   | \$452 L           | \$258       |         |
| & Dress Circle Center (DCC)      | \$2254               |         |          | 47 L               | \$16          | 29     | \$851    |         |                   |                 |         |         |         |                   |             |         |

## KEY:

L Limited Availability. Please provide alternate choices of seating. \*Seniors age 65+. Proof of age required.

\*\*Age 21–39 only. BRAVO! Membership and proof of age required.

\*\*\*Students under age 21. Proof of current student status required.