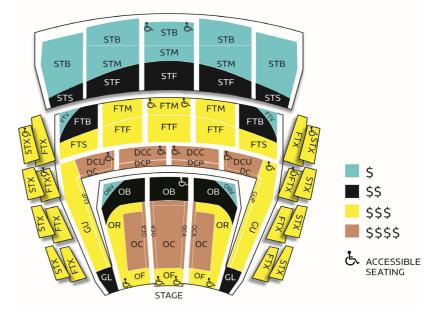

|                              |         |        |             |              |                      |        |        |        | BRAVO! MEMBER**     |       |        |       |       | STUDENT *** |            |
|------------------------------|---------|--------|-------------|--------------|----------------------|--------|--------|--------|---------------------|-------|--------|-------|-------|-------------|------------|
| 2019/20 SEASON               | SAT     |        |             | SUN          |                      | WED    |        | FRI    | SAT SUN             |       |        | WED   | FRI   | SUN FRI     |            |
|                              | OPENING | SECOND | THIRD       | FIRST        | SECOND               | FIRST  | SECOND |        | OPENING             | THIRD | SECOND | FIRST |       | BOTH        |            |
| Cinderella                   | 19-Oct  | 26-Oct | 1-Nov [Fri] | 20-Oct       | 27-Oct               | 23-Oct | 30-Oct | 25-Oct | - See dates at left |       |        |       |       |             |            |
| Eugene Onegin                | 11-Jan  | 18-Jan | 25-Jan      | 12-Jan       | 19-Jan               | 15-Jan | 22-Jan | 24-Jan |                     |       |        |       |       | See date    | es at left |
| Charlie Parker's Yardbird    | 22-Feb  | 29-Feb | 7-Mar       | 23-Feb 1-Mar |                      | 26-Feb | 4-Mar  | 6-Mar  |                     |       |        |       |       |             |            |
| La bohème                    | 2-May   | 9-May  | 16-May      | 3-May        | 3-May 10-May 6-May 1 |        | 13-May | 8-May  |                     |       |        |       |       |             |            |
| Second Tier Back (STB)       |         | \$177  |             | \$177        |                      | \$164  |        | \$168  | \$15                | 0     | \$150  | \$139 | \$143 | \$150       | \$143      |
| Second Tier Middle (STM)     |         | \$236  |             | \$230        |                      | \$215  |        | \$236  | \$20                | 0     | \$194  | \$182 | \$200 | \$194       | \$200      |
| First Tier Value (FTV)       |         | \$236  |             | \$230        |                      | \$215  |        | \$236  | \$20                | 0     | \$194  | \$182 | \$200 | \$194       | \$200      |
| Orchestra Value (ORV)        | \$236   |        | \$230       |              | \$215                |        | \$236  | \$20   | 0                   | \$194 | \$182  | \$200 | \$194 | \$200       |            |
| Second Tier Side (STS)       | \$254   |        | \$248       |              | \$233                |        | \$254  | \$21   | 5                   | \$209 | \$197  | \$215 | \$209 | \$215       |            |
| Gallery Lower (GL)           | \$278   |        | \$266       |              | \$257                |        | \$278  | \$23   | 4                   | \$224 | \$216  | \$234 | \$224 | \$234       |            |
| Second Tier Front (STF)      | \$296   |        | \$284       |              | \$275                |        | \$296  | \$24   | .9                  | \$239 | \$231  | \$249 | \$239 | \$249       |            |
| Orchestra Back (OB)          | \$323   |        | \$305       |              | \$296                |        | \$323  | \$27   | 2                   | \$257 | \$249  | \$272 | \$257 | \$272       |            |
| First Tier Back (FTB)        |         | \$323  |             | \$305        |                      | \$296  |        | \$323  | \$27                | 2     | \$257  | \$249 | \$272 | \$257       | \$272      |
| Second Tier Box (STX)        | \$356   |        | \$332       |              | \$323                |        | \$356  | \$30   | 0                   | \$279 | \$271  | \$300 | \$279 | \$300       |            |
| Gallery Upper (GU)           |         | \$386  |             | \$           | \$345                |        | 35     | \$386  | \$32                | 4     | \$291  | \$282 | \$324 | \$291       | \$324      |
| First Tier Middle (FTM)      | \$386   |        | \$345       |              | \$335                |        | \$386  | \$32   | 4                   | \$291 | \$282  | \$324 | \$291 | \$324       |            |
| First Tier Side (FTS)        | \$386   |        | \$345       |              | \$335                |        | \$386  | \$32   | 4                   | \$291 | \$282  | \$324 | \$291 | \$324       |            |
| Orchestra Front (OF)         |         | \$401  |             | \$360        |                      | \$350  |        | \$401  | \$33                | 6     | \$303  | \$294 | \$336 | \$303       | \$336      |
| Orchestra (OR)               | \$401   |        | \$360       |              | \$350                |        | \$401  | \$33   | 6                   | \$303 | \$294  | \$336 | \$303 | \$336       |            |
| Gallery Upper Prime (GUP)    |         | \$437  |             | \$401        |                      | \$392  |        | \$437  | \$36                | 7     | \$337  | \$330 | \$367 | \$337       | \$367      |
| First Tier Box (FTX)         | \$437   |        | \$401       |              | \$392                |        | \$437  | \$36   | 7                   | \$337 | \$330  | \$367 | \$337 | \$367       |            |
| First Tier Front (FTF)       | \$437   |        | \$401       |              | \$392                |        | \$437  | \$36   | 7                   | \$337 | \$330  | \$367 | \$337 | \$367       |            |
| Orchestra Center (OC)        | \$473   |        | \$431       |              | \$413                |        | \$473  | \$39   | 7                   | \$363 | \$348  | \$397 | \$363 | \$397       |            |
| Dress Circle Upper (DCU)     | \$473   |        | \$422       |              | \$413                |        | \$473  | \$39   | 7                   | \$355 | \$348  | \$397 | \$355 | \$397       |            |
| Orchestra Center Aisle (OCA) | \$524   |        | \$472       |              | \$467                |        | \$524  | \$44   | .0                  | \$396 | \$392  | \$440 | \$396 | \$440       |            |
| Dress Circle Center (DCC)    |         | \$506  |             | \$·          | 443                  | \$4    | 30     | \$485  |                     |       |        |       |       |             |            |
| Dress Circle (DC)            | \$506   |        | \$458       |              | \$435                |        | \$506  |        |                     |       |        |       |       |             |            |
| Dress Circle Preferred (DCP) |         | \$3963 |             | \$1          | 574                  | \$24   | 174    | \$1817 |                     |       |        |       |       |             |            |
| ACCESSIBLE SEATING ZONES     |         |        |             |              |                      |        |        |        |                     |       |        |       |       |             |            |
| 숭 Second Tier Back (STB)     | \$177   |        | \$177       |              | \$164                |        | \$168  | \$15   | 0                   | \$150 | \$139  | \$143 | \$150 | \$143       |            |
| も Second Tier Box (STX)      |         | \$236  |             | \$230        |                      | \$215  |        | \$236  | \$20                | 0     | \$194  | \$182 | \$200 | \$194       | \$200      |
| も Orchestra Back (OB)        |         | \$236  |             | \$230        |                      | \$215  |        | \$236  | \$20                | 0     | \$194  | \$182 | \$200 | \$194       | \$200      |
| もFirst Tier Back (FTB)       |         | \$323  |             | \$305        |                      | \$296  |        | \$323  | \$27                | 2     | \$257  | \$249 | \$272 | \$257       | \$272      |
| も Gallery Upper (GU)         |         | \$323  |             | \$305        |                      | \$296  |        | \$323  | \$27                | 2     | \$257  | \$249 | \$272 | \$257       | \$272      |
| も First Tier Box (FTX)       |         | \$323  |             | \$305        |                      | \$296  |        | \$323  | \$27                | 2     | \$257  | \$249 | \$272 | \$257       | \$272      |
| も Orchestra (OR)             | \$401   |        | \$360       |              | \$350                |        | \$401  | \$33   | 6                   | \$303 | \$294  | \$336 | \$303 | \$336       |            |
| も Dress Circle Upper (DCU)   | \$401   |        | \$360       |              | \$350                |        | \$401  | \$33   | 6                   | \$303 | \$294  | \$336 | \$303 | \$336       |            |
| も Dress Circle Center (DCC)  | 1       | \$473  |             | \$431        |                      | \$413  |        | \$473  |                     |       |        |       |       |             |            |

## **IMPORTANT INFORMATION:**

Evening performances begin at 7:30 PM.

Sunday matinees begin at 2:00 PM.

Operas, artists, schedule, and prices are subject to change.

Accessible seating is available on all levels.