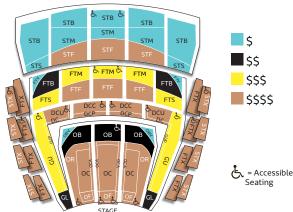

### PLEASE REVIEW THE MAP AS SOME ZONE NAMES HAVE CHANGED. **BRAVO! MEMBER\*\* STUDENT** SATURDAY SUNDAY MATINEE WEDNESDAY **FRIDAY SATURDAY** SUNDAY 1 WED **FRIDAY FRIDAY** OPENING OPENING SECOND THIRD FIRST SECOND' FIRST SECOND ADULT THIRD FIRST FIRST Porgy and Bess 22-Aug 17-Aug 17-Aug 11-Aug 18-Aug 25-Aug 12-Aug 19-Aug 15-Aug 17-Aug 11-Aug 25-Aug 19-Aug 15-Aug The Turn of the Screw 13-Oct 20-Oct 27-Oct 14-Oct 14-Oct 17-Oct 24-Oct 26-Oct 13-Oct 27-Oct 14-Oct^ 17-Oct 26-Oct 26-Oct Il trovatore 12- Jan 19-Jan 26-Jan 13-Jan 20-lan 16- Jan 23-Jan 25- Jan 12- Ian 26-Jan 20- Jan 16- Jan 25-Jan 25-Jan The (R)evolution of 23-Feb 2-Mar 9-Mar 24-Feb 24-Feb 27-Feb 6-Mar 8-Mar 23-Feb 9-Mar 24-Feb' 27-Feb 8-Mar 8-Mar Steve Jobs 4-May 11-May 18-May 5-May 12-May 8-May 15-May 17-May 4-May 18-May 12-May 8-May 17-May 17-May Carmen Second Tier Back (STB) \$215 \$220 \$208 \$215 \$149 \$143 \$149 \$151 \$149 Orchestra Value (ORV) \$285 \$272 \$258 \$285 \$195 \$176 \$195 \$187 \$195 First Tier Value (FTV) \$285 \$272 \$258 \$195 \$176 \$195 \$185 Second Tier Middle (STM) \$272 \$258 \$285 \$195 \$176 \$187 \$285 \$195 \$195 Second Tier Side (STS \$308 \$295 \$281 \$308 \$210 \$191 \$210 \$202 \$210 Orchestra Back (OB) \$388 \$365 \$356 \$388 \$263 \$240 \$263 \$249 \$263 \$356 \$388 \$263 \$249 First Tier Back (FTB) \$388 \$365 \$240 \$263 \$263 Gallery Lower (GL) \$333 \$314 \$304 \$333 \$226 \$206 \$226 \$215 \$226 First Tier Middle/Side (FTM/ \$416 \$463 \$313 \$274 \$313 \$280 \$313 \$463 \$404 Gallery Upper (GU) \$463 \$416 \$404 \$463 \$313 \$274 \$313 \$280 \$313 \$361 Gallery Upper Prime (GUP) \$534 \$485 \$473 \$534 \$320 \$361 \$328 \$361 Orchestra Front (OF) \$485 \$438 \$426 \$328 \$289 \$438 Orchestra (OR) \$485 \$426 \$485 \$328 \$289 \$328 \$295 \$328 \$337 \$241 \$221 \$241 \$230 Second Tier Front (STF) \$356 \$327 \$356 \$241 \$288 Second Tier Box (STX) \$427 \$363 \$288 \$246 \$288 First Tier Box (FTX) \$534 \$485 \$473 \$534 \$361 \$320 \$361 \$485 \$361 First Tier Front (FTF) \$534 \$485 \$473 \$534 \$361 \$320 \$328 Orchestra Center (OC) \$571 \$520 \$496 \$571 \$384 \$335 \$384 \$350 \$384 \$571 \$508 \$571 \$384 \$335 \$384 \$343 \$384 Dress Circle Upper (DCU) \$496 \$429 \$429 Orchestra Center Aisle (OCA) \$638 \$574 \$562 \$638 \$380 \$386 \$429 Dress Circle (DC) \$609 \$542 \$530 \$609 \$511 Dress Circle Center (DCC) \$609 \$535 \$586 \$3819 \$1385 \$2479 Dress Circle Preferred (DCP) \$1593 ACCECCIBLE CEATING TONES

| ACCESSIBLE SEATING ZONES    |       |       |       |       |       |       |       |       |       |
|-----------------------------|-------|-------|-------|-------|-------|-------|-------|-------|-------|
| & Second Tier Back (STB)    | \$215 | \$220 | \$208 | \$215 | \$149 | \$143 | \$149 | \$151 | \$149 |
| & Orchestra Back (OB)       | \$388 | \$365 | \$356 | \$388 | \$263 | \$240 | \$263 | \$249 | \$263 |
| & First Tier Back (FTB)     | \$388 | \$365 | \$356 | \$388 | \$263 | \$240 | \$263 | \$249 | \$263 |
| ৳ Gallery Upper (GU)        | \$463 | \$416 | \$404 | \$463 | \$313 | \$274 | \$313 | \$280 | \$313 |
| & Orchestra (OR)            | \$485 | \$438 | \$426 | \$485 | \$328 | \$289 | \$328 | \$295 | \$328 |
| & Second Tier Box (STX)     | \$427 |       | \$363 | \$427 | \$288 | \$246 | \$288 |       | \$288 |
| & First Tier Box (FTX)      | \$534 | \$485 | \$473 | \$534 | \$361 | \$320 | \$361 | \$485 | \$361 |
| & Dress Circle Upper (DCU)  | \$571 | \$508 | \$496 | \$571 | \$384 | \$335 | \$384 | \$343 | \$384 |
| & Dress Circle Center (DCC) | \$609 | \$535 | \$511 | \$586 |       |       |       |       |       |

## MARION OLIVER MCCAW HALL

English subtitles are visible from all seating areas.

Under 40? **Save 50%** Details at seattleopera.ora/ bravo