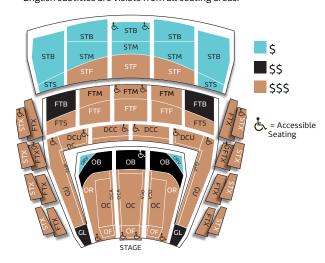

## MARION OLIVER MCCAW HALL

English subtitles are visible from all seating areas.

**Under 40? Save 50%** Details at seattleopera.org/bravo

| PLEASE REVIEW THE MAP AS SOME ZONE NAMES HAVE CHANGED. |          |               |                |         |           |                |         |         |               |             |                 |         |                |         |                     |                                       |      |  |
|--------------------------------------------------------|----------|---------------|----------------|---------|-----------|----------------|---------|---------|---------------|-------------|-----------------|---------|----------------|---------|---------------------|---------------------------------------|------|--|
|                                                        |          |               |                |         |           |                |         |         |               |             | BRAVO! MEMBER†† |         |                |         | STUDENT†            |                                       |      |  |
|                                                        | SATURDAY |               | SUNDAY MATINEE |         | WEDNESDAY |                |         | FRIDAY  |               | SATURDAY    |                 | FRIDAY  | SUNDAY MATINEE |         | FRIDAY              |                                       |      |  |
|                                                        | OPENING  |               | THIRD          | FIRST   | SECOND^   | FIRST          | SECOND  |         | SENIOR*       | OPENING     |                 | FIRST   | 10.4           | FIRST   | SECOND <sup>^</sup> | 10. 4                                 | 4    |  |
| Madame Butterfly                                       | 5-Aug    | 12-Aug        | 19-Aug         | 6-Aug   | 13-Aug    | 9-Aug          | 16-Aug  | 18-     |               | 5-Aug       | 19-Aug          | 9-Aug   | 18-Aug         | 6-Aug   | 13-Aug              | 18-Aug                                | -    |  |
| The Barber of Seville                                  | 14-Oct   | 21-Oct        | 28-Oct         | 15-Oct  | 22-Oct    | 18-Oct         | 25-Oct  |         | Oct           | 14-Oct      | 28-Oct          | 18-Oct  | 20-Oct         | 15-Oct  | 22-Oct              | 20-Oct                                | -    |  |
| Così fan tutte                                         | 13-Jan   | 20-Jan        | 27-Jan         | 14-Jan  |           | 17-Jan         | 24-Jan  | 26-     |               | 13-Jan      | 27-Jan          | 17-Jan  | 26-Jan         | 14-Jan  |                     | 26-Jan                                | -    |  |
| Beatrice & Benedict                                    | 24-Feb   | 3-Mar         | 10-Mar         | 25-Feb  |           | 28-Feb         | 7-Mar   | 9-1     |               | 24-Feb      | 10-Mar          | 28-Feb  | 9-Mar          | 25-Feb  |                     | 9-Mar                                 | -    |  |
| Aida                                                   | 5-May    | 12-May        | 19-May         | 6-May   | 13-May    | 9-May          | 16-May  | 11-1    | _             | 5-May       | 19-May          | 9-May   | 11-May         | 6-May   | 13-May              | 11-May                                |      |  |
| Second Tier Back (STB)                                 | \$255    |               | \$250          |         | \$199     |                | \$230   | \$215   | \$166         |             | \$162           | \$166   | \$168          |         | \$166               |                                       |      |  |
| Orchestra Value (ORV) NEW                              | \$320    |               | \$330          |         | \$275     |                | \$295   | \$275   | \$218         |             | \$206           | \$218   | \$210          |         | \$218               |                                       |      |  |
| Second Tier Middle/Side<br>(STM/STS)                   | \$320    |               | \$330          |         | \$275     |                | \$295   | \$275   | \$218         |             | \$206           | \$218   | \$210          |         | \$218               |                                       |      |  |
| Orch. Back Senior (OB)*                                |          | \$435         |                | \$4     | 430       | \$3            | 85      |         |               |             |                 |         |                |         |                     |                                       |      |  |
| First Tier Back Senior<br>(FTB)*                       |          | \$435         |                | \$4     | 400       | \$3            | 85      |         |               |             |                 |         |                |         |                     |                                       |      |  |
| Orchestra Back (OB)                                    |          | \$465         |                | \$450   |           | \$415          |         | \$400   | \$372         | \$305       |                 | \$291   | \$305          | \$297   |                     | \$305                                 |      |  |
| First Tier Back (FTB)                                  |          | \$465         |                | \$430   |           | \$415          |         | \$400   | \$372         | \$305       |                 | \$291   | \$305          | \$297   |                     | \$305                                 |      |  |
| Gallery Lower (GL)                                     |          | \$465         |                | \$430   |           | \$415<br>\$415 |         | \$400   | \$372         | \$269       |                 | \$253   | \$269          | \$259   |                     | \$269                                 | IN   |  |
| Second Tier Front (STF)                                | \$480    |               | \$480          |         | \$415     |                | \$405   | \$380   | \$269         |             | \$253           | \$269   | \$259          |         | \$269               | L                                     |      |  |
| First Tier Middle/Side<br>(FTM/FTS)                    |          | \$535         |                |         | \$510     |                | \$470   |         | \$420         | \$370       |                 | \$346   | \$370          | \$350   |                     | \$370                                 | † £  |  |
| Second Tier Box (STX)                                  |          | \$630 L       |                | \$515   |           | \$565          |         | \$535   | \$507         | \$330       |                 | \$276   | \$284          | \$274   |                     | \$284                                 |      |  |
| Orchestra Front (OF)                                   |          | \$630         |                | \$580   |           | \$495          |         | \$510   | \$475         | \$370       |                 | \$346   | \$370          | \$350   |                     | \$370                                 | *    |  |
| Orchestra (OR)                                         |          | \$630         |                | \$580   |           | \$495          |         | \$510   | \$475         | \$370       |                 | \$346   | \$370          | \$350   |                     | \$370                                 | "    |  |
| First Tier Front (FTF)                                 |          | \$645         |                | \$600   |           | \$550          |         | \$525   | \$490         | \$490 \$370 |                 | \$346   | \$370          | \$350   |                     | \$370                                 |      |  |
| Gallery Upper (GU)                                     |          | \$650         |                | \$580   |           | \$575          |         | \$510   | \$475         | \$370       |                 | \$346   | \$370          | \$350   |                     | \$370                                 |      |  |
| First Tier Box (FTX)                                   |          | \$675 L       |                | \$575   |           | \$550          |         | \$525   | \$490         | \$370       |                 | \$346   | \$370          | \$350   |                     | \$370                                 | į    |  |
| Gallery Upper Prime<br>(GUP)                           |          | \$800 L       |                | \$700 L |           | \$690 L        |         | \$680 L | \$640         | \$422 L     |                 | \$392 L | \$432 L        | \$402 L |                     | \$432 L                               |      |  |
| Dress Circle (DC)                                      | \$810 L  |               | \$850 L        |         | \$680 L   |                | \$840 L |         |               |             |                 |         |                |         |                     | 1                                     |      |  |
| Dress Circle Upper (DCU)                               |          | \$825         |                | \$760   |           | \$680          |         | \$660   | \$617         | \$437       |                 | \$390   | \$437          | \$405   |                     | \$437                                 |      |  |
| Orchestra Center (OC)                                  |          | \$840         |                | \$750   |           | \$680          |         | \$650   | \$607         | \$437       |                 | \$399   | \$437          | \$405   |                     | \$437                                 |      |  |
| Dress Circle Center<br>(DCC)                           |          | \$910         |                | \$850   |           | \$765          |         | \$840   |               |             |                 |         |                |         |                     |                                       |      |  |
| Orchestra Center Aisle<br>(OCA)                        |          | \$965 L       |                | \$805 L |           | \$850 L        |         | \$725   | \$677         | \$494 L     |                 | \$456 L | \$494          | \$462 L |                     | \$494                                 |      |  |
| & Second Tier Back<br>(STB)                            |          | \$255 L       |                | \$2     | 50 L      | \$1            | 99      | \$230 L | \$215 L       | \$16        | 66 L            | \$162   | \$166 L        | \$1     | 68 L                | \$166 L                               | .,   |  |
| 5 Orchestra Back (OB)                                  |          | \$320 L       |                | \$3     | 30 L      | \$27           | \$275 L |         | \$275 L       | \$218 L     |                 | \$206 L | \$218 L        | \$210 L |                     | \$218 L                               | ı    |  |
| First Tier Back (FTB)                                  |          | \$465         |                | \$4     | 30 L      | \$4            | 15 L    | \$400 L | \$372 L       | \$305       |                 | \$291 L | \$305 L        | \$297 L |                     | \$305 L                               | ] ^¦ |  |
| ち Gallery Upper (GU)                                   |          | \$465 L       |                | \$430 L |           | \$415 L        |         | \$400   | \$372         | 372 \$305 L |                 | \$291 L | \$305          | \$2     | 297 L \$30          |                                       |      |  |
| Second Tier Box (STX)                                  | \$480 L  |               | \$480 L        |         | \$415 L   |                | \$405 L | \$380 L | \$380 L \$269 |             | \$253 L         | \$269 L | \$259 L        |         | \$269 L             | ֓֓֓֓֓֓֓֓֓֓֓֓֓֓֓֓֓֓֓֓֓֓֓֓֓֓֓֓֓֓֓֓֓֓֓֓֓ |      |  |
| & First Tier Box (FTX)                                 | \$535    |               | \$510 L        |         | \$470 L   |                | \$455   | \$420   | \$370         |             | \$346 L         | \$370   | \$297 L        |         | \$370               |                                       |      |  |
| ゟ Orchestra (OR)                                       | \$630    |               | \$580 L        |         | \$495     |                | \$510   | \$475   | \$370         |             | \$346           | \$370   | \$350 L        |         | \$370               |                                       |      |  |
| ㅎ Dress Circle Upper<br>(DCU)                          |          | \$645 \$600 L |                | \$550   |           | \$525          | \$490   | \$370   |               | \$346       | \$370           | \$350 L |                | \$370   |                     |                                       |      |  |
| 占 Dress Circle Center<br>(DCC)                         |          | \$840         |                | \$750 L |           | \$680          |         | \$650   | \$607         | \$437       |                 | \$399   | \$437          | \$405 L |                     | \$437                                 | ] '  |  |

## IMPORTANT INFO:

- Availability † Students 21 or younger. ID required. \* Seniors 65 or
- older. ID required. # \$79 BRAVO! membership fee required along with verification of age 21-39.
- ج Accessible seating available. Please note any special needs when requesting seats. If you select this section, you attest that you require accessible seating.
- All prices include a \$3.00 per ticket Facility Fee for McCaw Hall.
- ^ If choosing the second Sunday series, please note seats for Così fan tutte and Beatrice and Benedict may be in a different location than the other three operas.