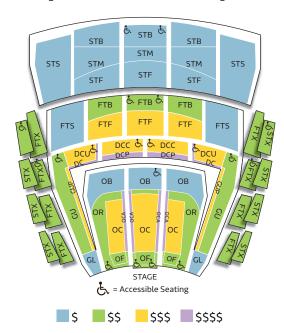

#### MARION OLIVER MCCAW HALL

English subtitles are visible from all seating areas.

### 2015/16 THREE-OPERA SEASON TICKET PACKAGE PRICES

| E013/10 THREE-OFE               | IA SEASON HORET LAUNAUE I MIGES |        |        |        |        |        |        | BRAVO! MEMBER <sup>††</sup> |         | STUDENT† |
|---------------------------------|---------------------------------|--------|--------|--------|--------|--------|--------|-----------------------------|---------|----------|
|                                 | SAT                             | SAT    | SAT    | SUN    | WED    | WED    | FRI    | SAT                         | SAT     | SUN      |
|                                 | OPENING                         | SECOND | THIRD  | MAT    | FIRST  | SECOND |        | OPENING                     | CLOSING | MAT      |
| The Marriage of Figaro          | 16-Jan                          | 23-Jan | 30-Jan | 17-Jan | 20-Jan | 27-Jan | 29-Jan | 16-Jan                      | 30-Jan  | 17-Jan   |
| Mary Stuart                     | 27-Feb                          | 5-Mar  | 12-Mar | 28-Feb | 2-Mar  | 9-Mar  | 11-Mar | 27-Feb                      | 12-Mar  | 28-Feb   |
| The Flying Dutchman             | 7-May                           | 14-May | 21-May | 8-May  | 11-May | 18-May | 20-May | 7-May                       | 21-May  | 8-May    |
| Second Tier Side/Back (STS/STB) | 152                             |        | 152    | 142    |        | 152    | 111    |                             | 111     |          |
| Second Tier Middle (STM)        | 191                             |        | 191    | 169    |        | 191    | 137    |                             | 137     |          |
| Second Tier Front (STF)         |                                 | 243    |        | 243    | 218    |        | 243    | 176                         |         | 176      |
| Gallery Lower (GL)              |                                 | 243    |        | 243    | 218    |        | 243    | 176                         |         | 176      |
| First Tier Side (FTS)           |                                 | 275    |        | 275    | 245    |        | 275    | 201                         |         | 201      |
| Orchestra Back (OB)             |                                 | 275    |        | 275    | 245    |        | 275    | 201                         |         | 201      |
| Second Tier Box (STX)           |                                 | 309    |        | 309    | 265    |        | 309    | 225                         |         | 225      |
| First Tier Box (FTX)            |                                 | 330    |        | 330    | 284    |        | 330    | 240                         |         | 240      |
| First Tier Back (FTB)           |                                 | 330    |        | 330    | 284    |        | 330    | 240                         |         | 240      |
| Gallery Upper (GU)              |                                 | 330    |        | 330    | 284    |        | 330    | 240                         |         | 240      |
| Orchestra Front (OF)            | 330                             |        | 330    | 284    |        | 330    | 240    |                             | 240     |          |
| Orchestra (OR)                  |                                 | 330    |        | 330    | 284    |        | 330    | 240                         |         | 240      |
| First Tier Front (FTF)          |                                 | 368    |        | 368    | 316    |        | 356    | 250                         |         | 266      |
| Gallery Upper Prime (GUP)       |                                 | 368    |        | 368    | 316    |        | 368    | 266                         |         | 266      |
| Dress Circle Upper (DCU)        |                                 | 391    |        | 391    | 332    |        | 375    | 282                         |         | 282      |
| Dress Circle Center (DCC)       |                                 | 391    |        | 391    | 338    |        | 357    |                             |         |          |
| Orchestra Center (OC)           |                                 | 391    |        | 391    | 332    |        | 391    | 282                         |         | 282      |
| Dress Circle (DC)               |                                 | 411    |        | 411    | 351    |        | 411    |                             |         |          |
| Orchestra Center Aisle (OCA)    |                                 | 442    |        | 442    | 385    |        | 442    | 318                         |         | 318      |
| Dress Circle Preferred (DCP)**  |                                 | 861    |        | 753    | 690    |        | 727    |                             |         |          |
| & Second Tier Back (STB)        |                                 | 152    |        | 152    | 142    |        | 152    | 111                         |         | 111      |
| と Second Tier Box (STX)         | 191                             |        | 191    | 171    |        | 191    | 137    |                             | 137     |          |
| と First Tier Box (FTX)          |                                 | 243    |        | 243    | 218    |        | 243    | 176                         |         | 176      |
| と Orchestra Back (OB)           |                                 | 275    |        | 275    | 245    |        | 275    | 201                         |         | 201      |
| と First Tier Back (FTB)         |                                 | 275    |        | 275    | 245    |        | 275    | 201                         |         | 201      |
| ட். Gallery Upper (GU)          |                                 | 275    |        | 275    | 245    |        | 275    | 201                         |         | 201      |
| と Orchestra (OR)                | 330                             |        | 330    | 284    |        | 330    | 240    |                             | 240     |          |
| ₿ Dress Circle Upper (DCU)      |                                 | 330    |        |        | 312    |        | 330    | 240                         |         | 240      |
| 人 Dress Circle Center (DCC)     |                                 | 391    |        | 391    | 332    |        | 391    | 282                         |         | 282      |

#### IMPORTANT INFORMATION:

- Evening performances begin at 7:30 PM. Sunday matinees begin at 2:00 PM.
- † Students 21 or younger. ID required.
- \*\* Dress Circle Preferred is available for purchase via phone only. Call 206.389.7676 or 800.426.1619.
- # \$79 BRAVO! membership fee required along with verification of age 21–39.
- Accessible seating available. Please note any special needs when requesting seats. If you select this section, you attest that you require accessible seating.
- Order confirmation is sent when your order is received.
- Subscription tickets are mailed when your order has been fully paid.
- Operas, artists, schedule, and prices are subject to change.
- Latecomers and those who leave during the performance will be seated at the next appropriate interval (usually intermission).
- All prices include a \$3.00 per ticket Facility Fee for McCaw Hall.
- All discounts quoted are off single ticket prices before the Facility Fee.
- All prices are for threeopera subscriptions to The Pearl Fishers, The Marriage of Figaro, and The Flying Dutchman. Prices for other combinations are equal to or slightly less than the prices listed here.